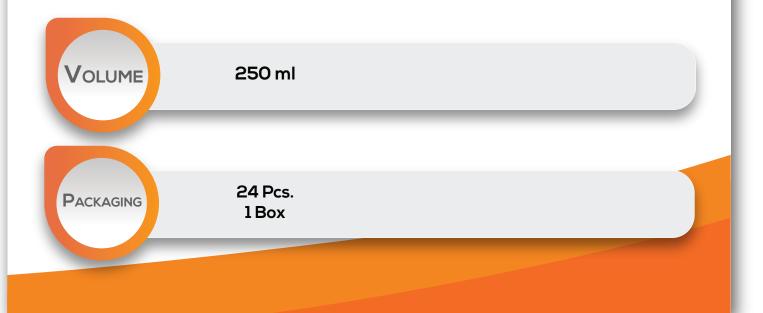

# Product Information

# PROCARE CETANE BOOSTER

# Description

**Cetane Booster** is a fuel additive for all diesel engines. To improve the ignition behaviour of diesel fuels.



# **Benefits**

- Reduces emissions
- Optimises combustion
- Reduces fuel consumption
- Improves cold start behaviour
- Improves ignition capability and reduces fuel-related "knocking"

# **Application**

- For all diesel engines in the car and truck sector
- To improve the ignition behaviour of diesel fuels

#### Instructions

Empty the contents of the can into the fuel tank. One can is sufficient for up to 80 litres of diesel.